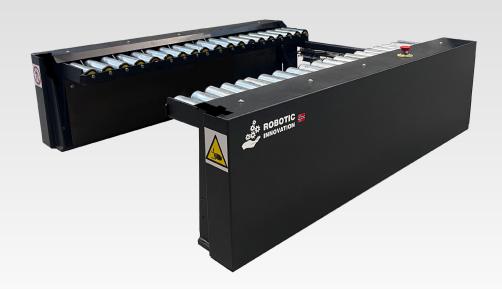

# **SMART Pallet Station**

Product number | RI-00501

Max Payload 1250 kilo Capacity 30 / h **Compatible** MiR 600/1350

# **Features**

- Single EU pallet handling
- Sensor for pallet detection
- HMI for status and setup
- Ethernet communication
- Easy installation
- Easy integration towards existing convoyer system
- Safe operation

#### **DIMENSIONS**

Length 1400 mm

Width 1300 mm

Height 450 mm

Weight 300 kilo

# Safety

Service switch For maintenace

Emergency switch 3 pieces. 2 on station, 1 on control panel